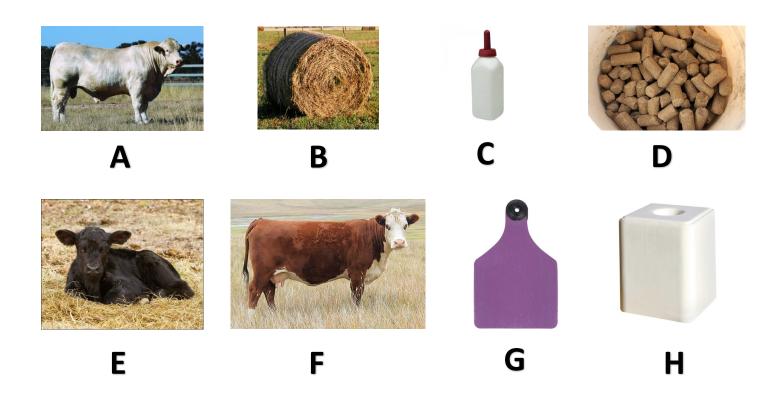

## **CLUE** Place Letter on the line

| Calf: (HINT: I am a baby cow)                                                 |  |
|-------------------------------------------------------------------------------|--|
| Salt Block: (HINT: Cows lick me to help get extra minerals)                   |  |
| Cow: (HINT: I am a mama and have an udder to feed my baby.)                   |  |
| Ear Tag: (HINT: I am used to help keep track of which cow is which.)          |  |
| Cake: (HINT: I don't look like cake that humans eat but cows love to eat me.) |  |
| Hay: (HINT: I can be square or in big round bales. Cows love to eat me too.)  |  |
| Calf Bottle: (HINT: I help to feed baby calves sometimes and hold milk.)      |  |