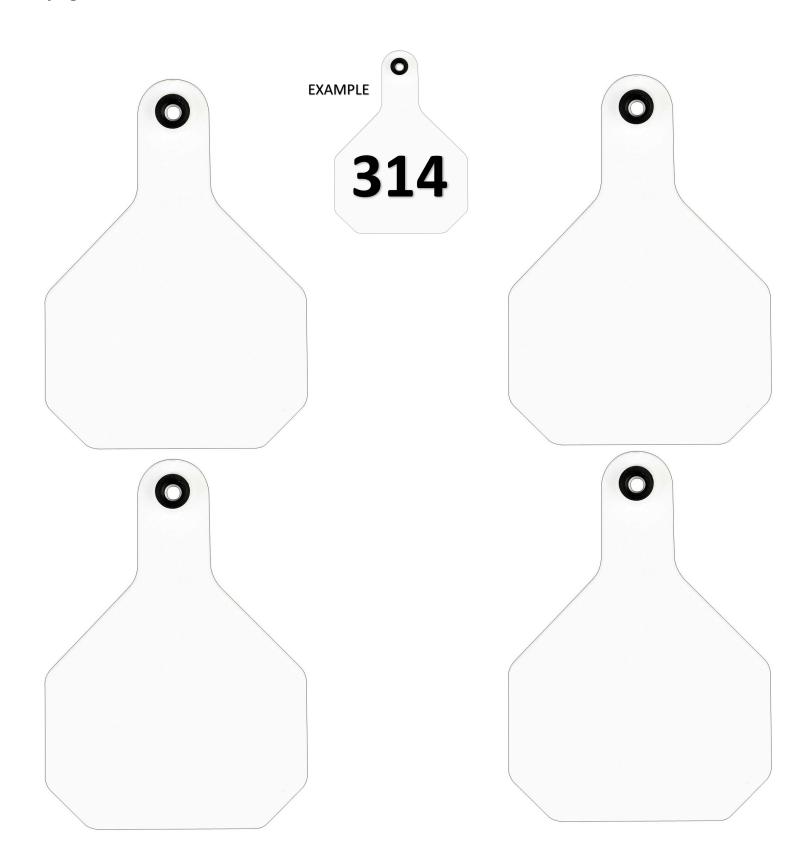

## Tag the Cow....

Beef farmers and ranchers use EAR TAGS to help them keep track of their herd. Create your own ear tags and play "Tag the cow". See instructions on the next page.

## Rules: Tag the Cow

- 1. Print off the Cow head or draw similar outline on large piece of newspaper and tape it to a wall.
- 2. Cut out your ear tags and place tape on the back side of your tag for placement.
- 3. Blindfold the first player. Use a dark colored cloth to thoroughly cover the participant's eyes and prevent cheating. A colored bandanna works well.
- 4. Spin the blindfolded player. The player is spun in a stationary circle five to ten times.
- 5. Let the player tag the cow as they do their best to tag the ear of the cow.
- 6. Make sure everyone gets a turn.
- 2. The player that gets closest to tagging the cow correctly wins!