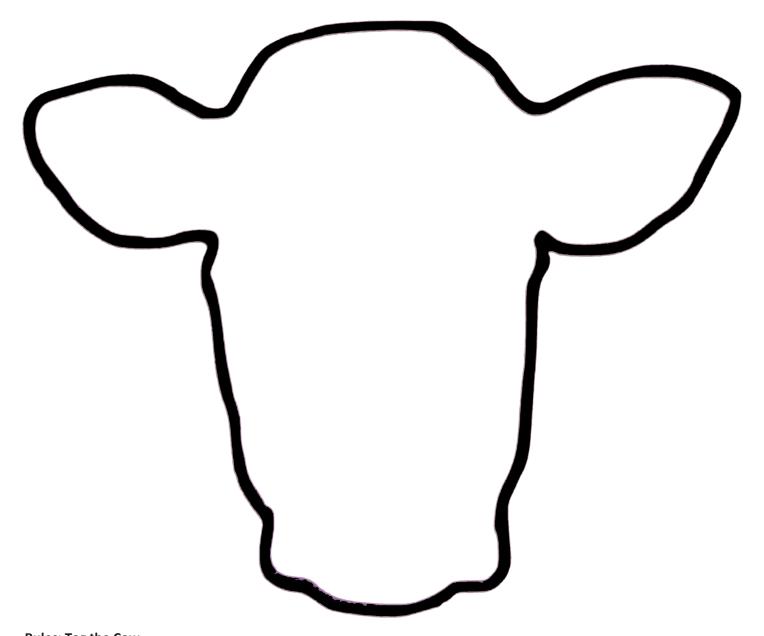

## Rules: Tag the Cow

- 1. Print off the Cow head or draw similar outline on large piece of newspaper and tape it to a wall.
- 2. Cut out your ear tags and place tape on the back side of your tag for placement.
- 3. Blindfold the first player. Use a dark colored cloth to thoroughly cover the participant's eyes and prevent cheating. A colored bandanna works well.
- 4. Spin the blindfolded player. The player is spun in a stationary circle five to ten times.
- 5. Let the player tag the cow as they do their best to tag the ear of the cow.
- 6. Make sure everyone gets a turn.
- 2. The player that gets closest to tagging the cow correctly wins!